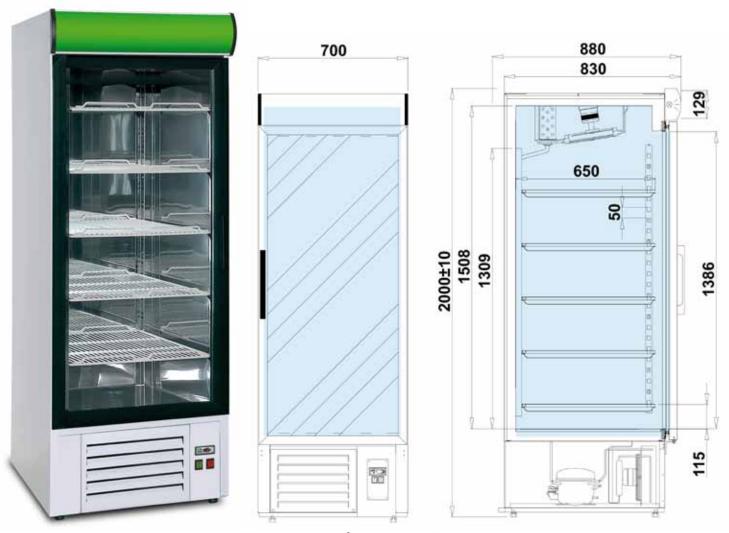

### **Technical parameters:**

| Model             | Dimension (ext.)<br>H x W x D<br>[mm] | Capacity<br>[dm³] | Shelves<br>with low<br>base | Power<br>Consumption<br>[kWh/24h] | Weight<br>[kg] |
|-------------------|---------------------------------------|-------------------|-----------------------------|-----------------------------------|----------------|
| I-Jola 1 M GASTRO | 2000 x 700 x 880                      | 700               | 6                           | 16,40                             | 120            |

## **Description:**

- temperature range -12 / -18°C
- preferred ambient temperature +16 / +25°C
- power supply 230V / 50Hz
- internal condensing unit
- ecological polyurethane insulation
- body made of powder coated steel in white colour
- interior made of stainless steel
- electronic control with digital temperature display
- self-closing glass door choice of door opening direction
- · heated door frame
- 5 shelves (530x650mm)
- frame with rails prepared for GN1/1 trays
- forced air circulation with fan switch when doors are opened
- automatic defrost
- automatic condensate evaporation
- LED internal illumination white colour
- LED illuminated banner above doors choice of panel colours
- 1 year full warranty service and after warranty service provided