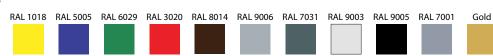

### **Available options:**

- body made of powder coated steel optional colours
- body made of stainless steel
- interior made of acid resistant stainless steel
- additional shelf
- GN 1/1 tray 40mm deep
- GN 1/1 tray 100mm deep

#### **Choice of colours:**

Top panel colours:

#### **Optional colours:**

Body colours:

WHITE

\* - Picture above presents unit with either some or all available extras. Please note that the look of basic version of cabinet, or one of your choice, may vary from presented.