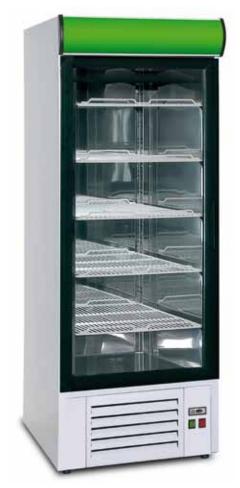

### **Catering Freezers- I-Jola 1 M GASTRO**

I-Jola 1 M Gastro\*

<sup>\* -</sup> Picture above presents unit with either some or all available extras. Please note that the look of basic version of cabinet, or one of your choice, may vary from presented.